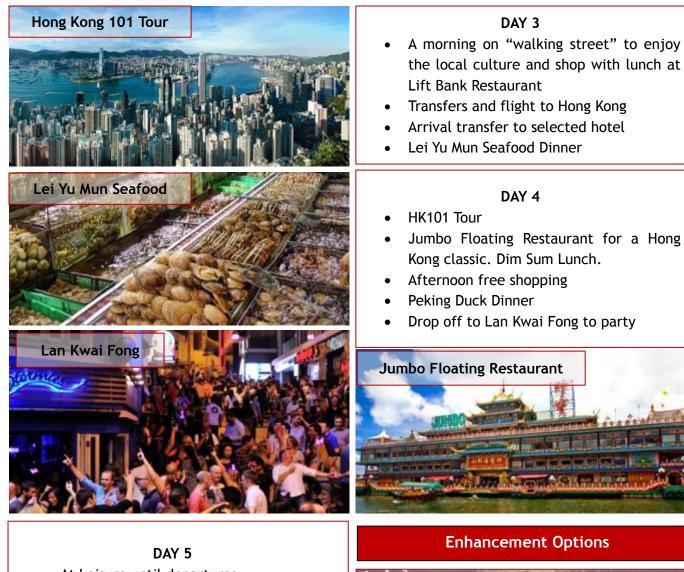

AUD785          | AUD384              | AUD392                 | AUD374                    | AUD225                 | AUD215                     |

Prices based on 30 - 45 pax. The final price is subject to change in accordance with the exchange rate at the time of payment for programme. All Hotels & Flights subject to availability at time of booking



#### DAY 1

- Arrive into Hong Kong with an International Connection to Guilin
- Arrival transfer to selected hotel
- Before dinner experience the traditional Cormorant Fisherman
- Regional cuisine for dinner at Taste Made

### DAY 2

- A classic Li River Cruise
- Lunch on board the cruise
- Enjoy the delightful Yangshuo West Street cafes, craft stalls and markets
- Pre-show dinner at Mei You Restaurant
- Impression of Sanjie Liu show







- At Leisure until departures
- Departure Transfers

#### Inclusions

- Guide & incentive class coach with distilled water on board for all programs
- One glass of soft drink or beer with lunch
- Two glasses of local house wine, beer or soft drink with all dinners
- China National Insurance coverage
- International airfare: Hong Kong / Guilin / Hong Kong.

#### Exclusions

- International airfares
- Personal Travel Insurance
- China Visa

## Happy Valley Night Races or Shatin Weekend Racing (Wednesdays & Sundays)



Provide unlimited drinks package with dinner



Victoria Harbour Cocktail Cruise