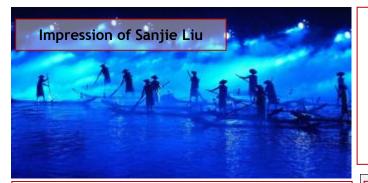

### DAY 2

- A classic Li River Cruise
- Lunch on board the cruise
- Enjoy the delightful Yangshuo West Street cafes, craft stalls and markets
- Pre-show dinner at Mei You Restaurant
- Impression of Sanjie Liu show