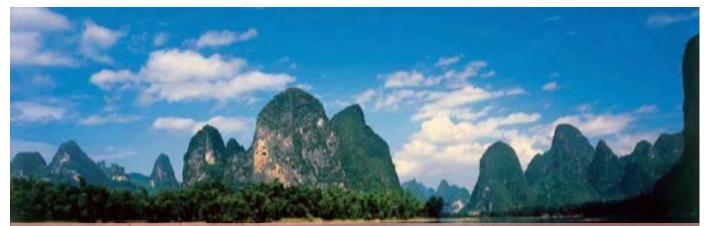

#### DAY 1

- Arrive into Hong Kong with an International Connection to Guilin
- Arrival transfer to selected hotel
- Before dinner experience the traditional Cormorant Fisherman
- Regional cuisine for dinner at Taste Made

### DAY 2

- A classic Li River Cruise
- Lunch on board the cruise
- Enjoy the delightful Yangshuo West Street cafes, craft stalls and markets
- Pre-show dinner at Mei You Restaurant
- Impression of Sanjie Liu show