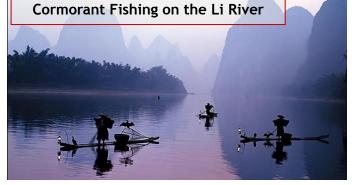

#### DAY 1

- Arrive into Hong Kong with an International Connection to Guilin
- Arrival transfer to selected hotel
- Before dinner experience the traditional Cormorant Fisherman
- Regional cuisine for dinner at Taste Made